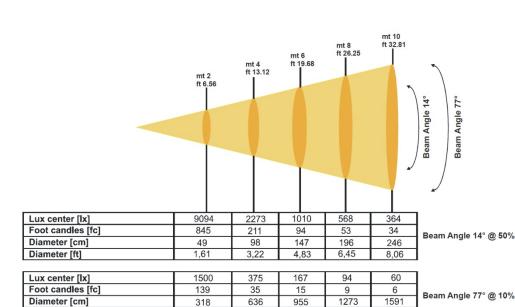

### I OPTICAL GROUP I

Ø 112 mm Fresnel lens 14°-77° linear zoom

20,88

10,44

31,32

41,75

52,19