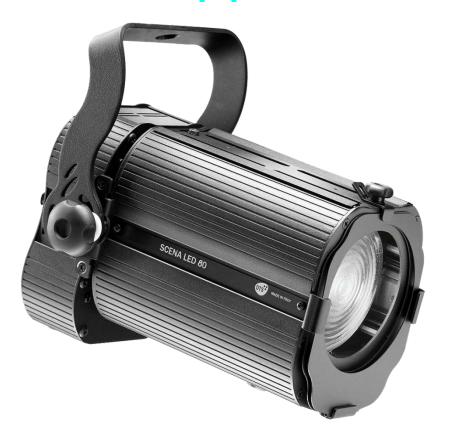

SCENA LED 80 CT is a very compact and lightweight LED projector equipped with an high efficiency 100 W white LED source.

The unit LED's color temperature is linearly tunable from 2700K to 6000K; this makes SCENA LED 80 CT the best choice for demanding Television and Theatre applications, where a perfectly adjustable white color temperature is a key requirement.

# SCENA LED 80

### I OUTPUT I

Single high-power white LED with linearly tunable color temperature (2700K - 6000K) LED lifespan: 50,000 hours

### I OPTICAL GROUP I

Ø 112 mm Fresnel lens 14°-77° linear zoom