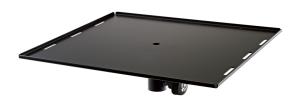

## **Product variant**

26747-000-55 - black

| Bearing plate                   | 420 x 380 mm                                     |
|---------------------------------|--------------------------------------------------|
| Function                        | to slip on stand                                 |
| Material                        | steel                                            |
| Product Category                | Topline                                          |
| Special features                | for projectors, monitors and for other equipment |
| Suitable for tubing diameter of | 35 mm                                            |
| Туре                            | black                                            |
| Weight                          | 3.08 kg                                          |
|                                 |                                                  |

The practical projector tray can be used universally for projectors, monitors and for other equipment. The tray's dimensions are 420 x 380 mm. The flange adapter dimension is ø 36 mm and the clamp nut connects to the loud speaker stands or other stands with a corresponding tube diameter.