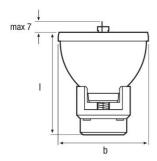

# Dimensions & weight

| Diameter   | 51.0 mm |
|------------|---------|
| Length     | 54.5 mm |
| Arc length | 1.0 mm  |