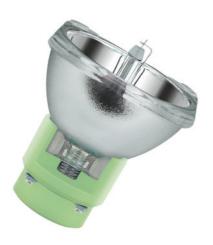

# SIRIUS HRI 230 W

# SIRIUS HRI | Metal halide lamps

### **Product benefits**

- High luminance due to very short arc and high internal pressure
- Bright light for brilliant light effects
- Long lifetime
- Lightweight and compact reflector lamps with ECG
- Optimized burner design allows any burning position
- Easy relamping
- Uniform light output throughout the entire lifetime