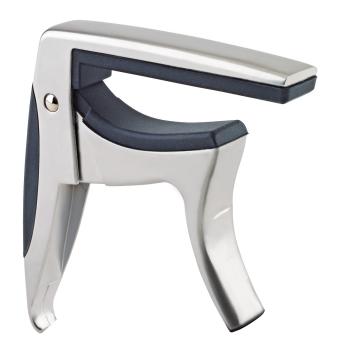

## **Product variant**

30910-000-02 - matt chrome

Professional capo for classical guitars with flat fretboards. The clamping mechanism can be operated quickly and easily with just one hand. Light construction, matt chrome-plated finish. The rubber padding secures the capo to the fretboard and prevents slipping.