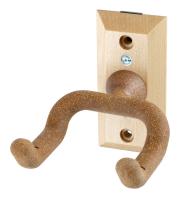

Attractive and functional, the guitar wall mount with wood elements not only looks good, but is also a reliable and practical way to display your guitar, or store it until your next gig. The holding fork with its stable metal core is seated centrally and provides an elegant counterpoint to the headstock. The appealing cork fork covering protects the guitar from knocks, and will retain its form even after years of use due to wear-resistant properties. An integrated metal batten in the wall plate ensures the hanger is optimally secure and has a reliable grip.