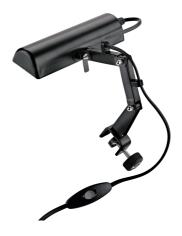

## **Music stand light**

Classic music stand light with black light shade. Three-way tilt adjustment for precise placement. Two meter electrical cable with on-off switch and Euro-style plug. One tubular bulb included. Uses only tubular bulbs with a maximum rating of 25 watts. In-door use only.