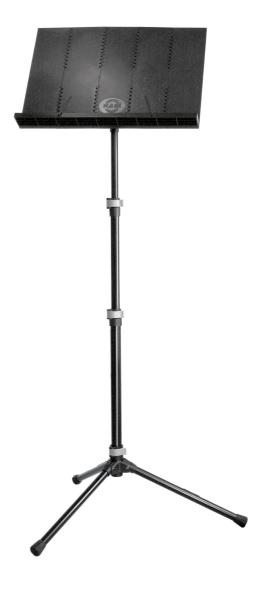

## Orchestra music stand

## **Data**

| Connection stand/p | <b>plate</b> n-detachable                                       |  |
|--------------------|-----------------------------------------------------------------|--|
| Height             | from 720 to 1,550 mm                                            |  |
| Leg construction   | socket with foldable legs                                       |  |
| Material           | steel stand, plastic desk                                       |  |
| Music desk dimens  | i <b>oās</b> 5 x 340 mm                                         |  |
| Product Category   | Topline                                                         |  |
| Rod combination    | 3-piece folding design                                          |  |
| Special features   | extra high;<br>collapsible music desk;<br>nylon bag is included |  |
| Туре               | black                                                           |  |
| Weight             | 3.14 kg                                                         |  |

Foldable music desk made of plastic; perfect for mobile use. The stand can be adjusted very high by a double extension. A black nylon bag is included.