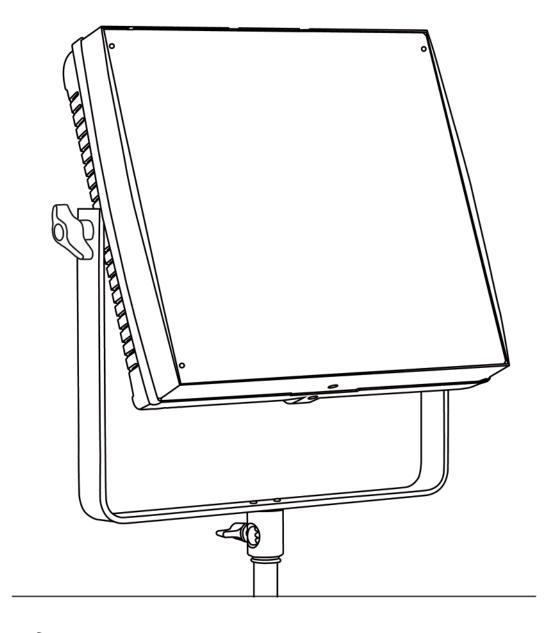

## **Technical features**

| Dimensions                                                      | 33.5 cm x 32 cm x 10 cm             |
|-----------------------------------------------------------------|-------------------------------------|
| Weight                                                          | 3.7 kg                              |
| CRI (Colour Rendering Index)                                    | > 95, typical 96                    |
| Dimmer 0 – 100                                                  | included                            |
| Dimming curves mode                                             | Linear, Exponential,<br>Logarithmic |
| DMX module                                                      | included                            |
| DMX (bit)                                                       | 8 bit or 16 bit                     |
| Connection for 14.8 V battery with standard XLR 4 pin connector | included                            |
| Standard XLR 5 pin connectors for connection to DMX console     | included                            |
| Watt consumption                                                | 200 W                               |
| Colour temperature                                              | 3200 K – 5600 K                     |
| Voltage AC                                                      | 90 V – 240 V                        |
| Frequency (input)                                               | 50/60 Hz                            |
| Compliance                                                      | CE                                  |
|                                                                 |                                     |