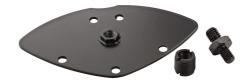

More options for your Spider Pro or Baby Spider Pro: The metal adapter plate is simply mounted under the plastic cover. The 3/8" threaded bolt connection expands the range of Spider Pro uses. You can also securely attach heavy booms and sheet music holders.