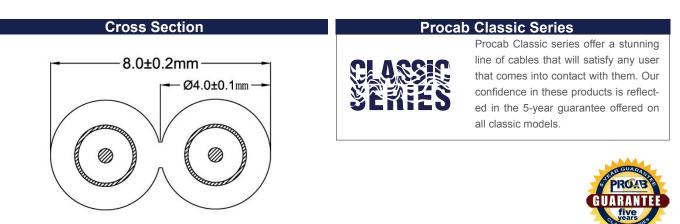

| Structure                   |                              |  |
|-----------------------------|------------------------------|--|
| Type of cable               | Unbalanced Audio Cable       |  |
| Number of Conductors        | 2                            |  |
| Conductor Section           | 0.081 mm <sup>2</sup>        |  |
| Conductor Material          | BARE                         |  |
| Conductor Construction      | 7 wires / Ø 0.12 mm          |  |
| Insulation Material         | Polyethylene (Red and White) |  |
| Insulation Diameter         | Ø 1 mm                       |  |
| Overall Shield Material     | UJ. CLAD AL.                 |  |
| Overall Shield Construction | 26 wires / Ø 0.12 mm         |  |
| Jacket                      | PVC Black                    |  |
| Connectors                  | Enhances                     |  |
| AWG                         | 28 AWG                       |  |
| Jacket Outer Diameter       | Ø 8 mm                       |  |