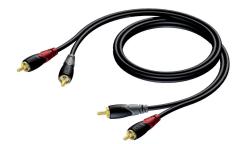

## CLA800 2 x RCA/Cinch male to 2 x RCA/Cinch male

The CLA800 is an unbalanced stereo audio cable which is fitted with RCA connectors, allowing audio interconnections between audio sources, pre-amplifiers, amplifiers and many other kinds of devices. The connectors are gold plated, ensuring a reliable connection even after many times plugging and unplugging. The cables tension relief is colour coded indicating a clear difference between both channels.