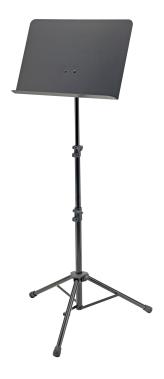

## Orchestra music stand

## **Product variant**

11870-015-55 - black

## **Data**

| 750 mm                            |
|-----------------------------------|
| quick-release lock                |
| 4016842828098                     |
| from 650 to 1,500 mm              |
| tube legs with cross braces       |
| aluminum stand, steel desk        |
| 490 x 340 x 50 mm                 |
| Topline                           |
| 3-piece folding design            |
| 655 x 100 x 100 mm                |
| user-friendly, quick-release lock |
| 50                                |
| black                             |
| 2.8 kg                            |
|                                   |

Powder coated aluminum music stand with a steel plate. Connecting parts made out of durable plastic. The music desk can be removed and attached easily with its user friendly and practical quick release mechanism. A large wing-nut makes it easy to adjust the angle. The music desk can be adjusted variably by clamping sleeves that protect the surface. 2 piece rod combination.