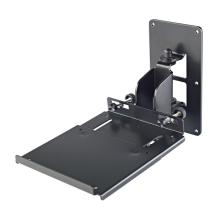

### **Data**

| Angle of inclination | 0° to 15°                                      |
|----------------------|------------------------------------------------|
| Bearing plate        | 156 x 200 mm                                   |
| Material             | steel                                          |
| Max. load capacity   | 15 kg                                          |
| Mounting             | attaches to walls                              |
| Product Category     | Topline                                        |
| Special features     | clamp area for loudspeakers from 145 to 265 mm |
| Swivel               | 180 °                                          |
| Туре                 | black                                          |
| Wall plate           | 220 x 120 mm                                   |
| Weight               | 3.18 kg                                        |
|                      |                                                |

Versatile wall mount with sheet for monitors and loudspeakers up to 15 kg. The tray can be swiveled to both sides variably up to 15°. Using 2 clamp screws, that are movable within the breadth of the slit, the box is simply and securely clamped to the holder. The clamp area for the loudspeakers covers 145 to 265 mm.