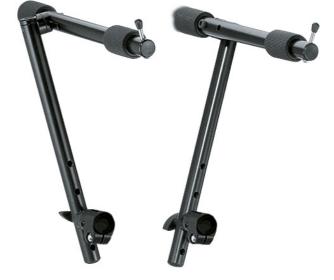

## Data

| Adjustment         | tooth system with wing nut                    |
|--------------------|-----------------------------------------------|
| Height             | 290 mm                                        |
| Instrument support | big non-marring slip-proof pads and stop pins |
| Material           | steel                                         |
| Max. load capacity | 20 kg                                         |
| Product Category   | Topline                                       |
| Special features   | adjustable in height, depth and tilt          |
| Support depth      | 340 mm                                        |
| Туре               | black                                         |
| Weight             | 2.046 kg                                      |
|                    |                                               |

Optional stacker for 18930 and 18990, fully adjustable in height, depth and tilt to accomodate various types of instruments. All-metal construction, black powder-coated. Big non-marring pads to protect the keyboard. The new all-metal teeth locking devices ensure tight non-slip settings at any position.