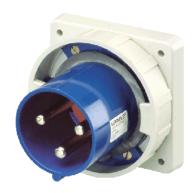

## Panel mounted inlet - Part no. 3665

- screw terminals
- with highly heat resistant contact carrier
- nickel plated contacts

| Technical information |                                                               |  |  |  |  |  |
|-----------------------|---------------------------------------------------------------|--|--|--|--|--|
| Ampere                | 125 A                                                         |  |  |  |  |  |
| Poles                 | 3 p                                                           |  |  |  |  |  |
| Voltage               | 230V                                                          |  |  |  |  |  |
| Earth position        | 6 h                                                           |  |  |  |  |  |
| Hertz                 | 50-60 Hz                                                      |  |  |  |  |  |
| Connection technology | Screw terminals                                               |  |  |  |  |  |
| Contact               | nickel plated contacts, highly heat resistant contact carrier |  |  |  |  |  |
| Protection type       | IP 67                                                         |  |  |  |  |  |