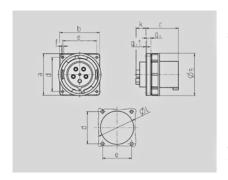

| Drawing           | Amp.     |      | 63   |      | I              | 125            |     |
|-------------------|----------|------|------|------|----------------|----------------|-----|
| 2 MB 166          | Poles    | 3    | 4    | 5    | 3              | 4              | 5   |
| Dim. in mm        | a        | 110  | 110  | 110  | 130            | 130            | 130 |
|                   | b        | 106  | 106  | 106  | 130            | 130            | 130 |
|                   | c        | 86   | 86   | 86   | 112            | 112            | 112 |
|                   | d        | 90   | 90   | 90   | 104            | 104            | 104 |
|                   | e        | 90   | 90   | 90   | 104            | 104            | 104 |
|                   | f        | 5,5  | 5,5  | 5,5  | 6,5            | 6,5            | 6,5 |
|                   | g.       | 12   | 12   | 12   | 18             | 18             | 18  |
|                   | g.1      | 2    | 2    | 2    | 2              | 2              | 2   |
|                   | k        | 28   | 28   | 28   | 28             | 28             | 28  |
|                   | - 1      | 88.5 | 88.5 | 88.5 | 95             | 95             | 95  |
|                   | s        | 113  | 113  | 113  | 132            | 132            | 132 |
| Terminal for con- | d. cross | 6    | 6    | 6    | 25             | 25             | 25  |
| section (mm²) mi  | nmax.    | —16  | —16  | -16  | <del></del> 70 | <del></del> 70 | -70 |