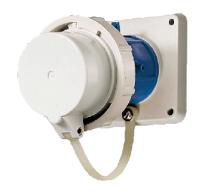

## Panel mounted inlet - Part no. 3531

- screw terminals
- with protective cover

| Technical information |                 |
|-----------------------|-----------------|
| Ampere                | 16 A            |
| Poles                 | 3 p             |
| Voltage               | 230V            |
| Earth position        | 6 h             |
| Hertz                 | 50-60 Hz        |
| Connection technology | Screw terminals |
| Contact               | standard        |
| Protection type       | IP 67           |