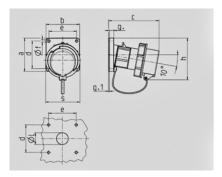

| Drawing Amp.          |           | 16   |      | 32  |     |     | 63          |            |     |
|-----------------------|-----------|------|------|-----|-----|-----|-------------|------------|-----|
| 2 MB 62               | Poles     | 3    | 5    | 3   | 4   | 5   | 3           | 4          | 5   |
| Dim. in mm            | а         | 85   | 85   | 85  | 85  | 85  | 108         | 108        | 108 |
|                       | ь         | 85   | 85   | 85  | 85  | 85  | 101         | 101        | 101 |
|                       | c         | 132  | 132  | 131 | 131 | 137 | 164         | 164        | 164 |
|                       | d         | 70   | 70   | 70  | 70  | 70  | 85          | 85         | 85  |
|                       | e         | 70   | 70   | 70  | 70  | 70  | 77          | 77         | 77  |
|                       | f         | 6.3  | 6.3  | 6.3 | 6.3 | 6.3 | 6.5         | 6.5        | 6.5 |
|                       | g.        | 11   | 11   | 11  | 11  | 11  | 12          | 12         | 12  |
|                       | g.1       | 2    | 2    | 2   | 2   | 2   | 2           | 2          | 2   |
|                       | h         | 100  | 107  | 108 | 108 | 111 | 130         | 130        | 130 |
|                       | s         | 70   | 87   | 94  | 94  | 102 | 114         | 114        | 114 |
|                       | ı         | 30   | 30   | 30  | 30  | 30  | 40          | 40         | 40  |
| Terminal for co       | nd. cross | 1    | 1    | 2,5 | 2,5 | 2,5 | 6           | 6          | 6   |
| section (mm2) minmax. |           | -2.5 | -2.5 | 6   | -6  | -6  | <b>—</b> 16 | <b>—16</b> | —16 |